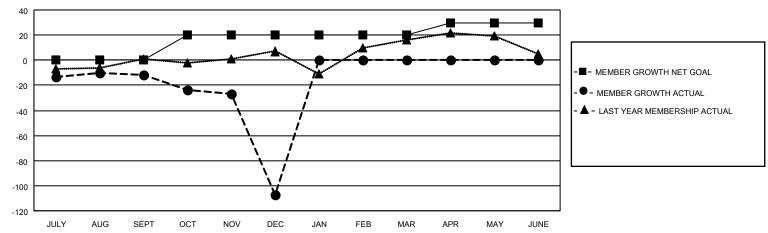

#### GOALS AND ACTUAL MEMBERS CUMULATIVE

| DROPPED CLUBS: 1 |     | 15 CLUBS OF 47 ADDED 1 OR<br>MORE NEW MEMBERS | GENDER DISTRIBUTION          |              |  |
|------------------|-----|-----------------------------------------------|------------------------------|--------------|--|
|                  |     | MORE NEW MEMBERS                              | MALE 679 (53.30%)            |              |  |
|                  |     |                                               | FEMALE                       | 595 (46.70%) |  |
| DROPPED MEMBERS  |     |                                               | NON BINARY                   | 0 (0.00%)    |  |
|                  |     |                                               | PREFER NOT TO ANSWER         | 0 (0.00%)    |  |
| DECEASED         | 6   |                                               |                              |              |  |
| CLUB CANCELLED   | 25  | CLICK HERE FOR CUMULATIVE                     | TOTAL FAMILY UNIT MEMBERS 78 |              |  |
| OTHER            | 105 | MEMBERSHIP DATA                               |                              |              |  |
| TOTAL            | 136 |                                               | FAMILY MEMBERS PAYING HAI    | LF DUES 41   |  |
|                  |     |                                               |                              |              |  |